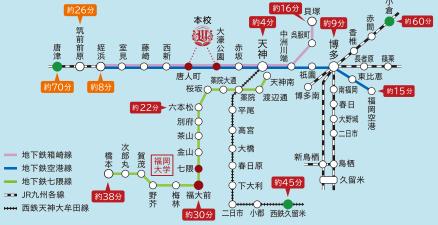

### **ACCESS**

#### 都心ならではのアクセスの良さで遠方からの通学もスムーズ

博多駅や天神から、地下鉄とバスのダブルアクセスで通学できる至便な立地も大きな魅力。 充実した高校生活にふさわしい明るくのびやかな環境が整っています。

福岡教育大 附属小•中学校● 福岡大学附属 若葉高等学校 ファミリー 港町 至那の津 福大若葉 高校前バス停 黒門橋 西公園入口 大濠公園 昭和通り <sup>\</sup>唐人町駅 大濠 公園駅 至天神

約○分 地下鉄「大濠公園」駅までの鉄道所要時間

約○分 地下鉄「唐人町」駅までの鉄道所要時間

※所要時間は日中平常時のもので乗りかえ・待ち時間は含みません。 また時間帯により多少異なります。なお、ラッシュ時にはさらに時間を要する場合があります。

WAKABA HIGH SCHOOL